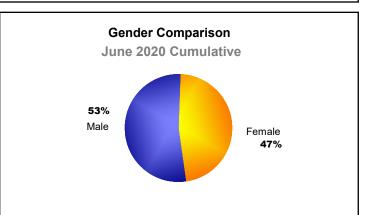

| 2,203                       | -70                      |
| 2018-2019 | 7            | 9                | -2                     | 1,620          | 206                | 62                   | 37                  | 1,925                    | 2,099                       | -174                     |
| 2019-2020 | 11           | 11               | 0                      | 1,379          | 281                | 54                   | 91                  | 1,805                    | 2,123                       | -318                     |
| Average   | 9            | 10               | -1                     | 1,703          | 257                | 70                   | 51                  | 2,081                    | 2,056                       | 25                       |









MBR0065 Page 1 of 1 9/9/2020 2:55:56AM