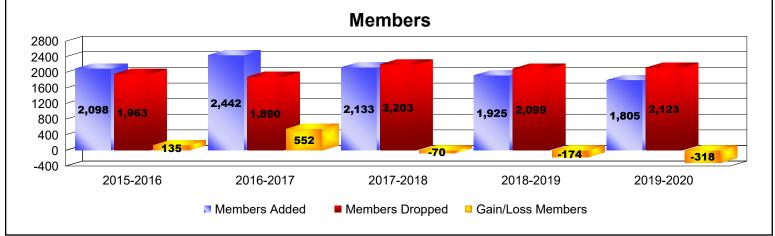

## **Multiple District LD**

| Year      | New<br>Clubs | Dropped<br>Clubs | Gain/<br>Loss<br>Clubs | New<br>Members | Charter<br>Members | Reinstate<br>Members | Transfer<br>Members | Total<br>Member<br>Added | Total<br>Members<br>Dropped | Gain/<br>Loss<br>Members |
|-----------|--------------|------------------|------------------------|----------------|--------------------|----------------------|---------------------|--------------------------|-----------------------------|--------------------------|
| 2015-2016 | 10           | 10               | 0                      | 1,692          | 287                | 81                   | 38                  | 2,098                    | 1,963                       | 135                      |
| 2016-2017 | 7            | 7                | 0                      | 2,127          | 223                | 55                   | 37                  | 2,442                    | 1,890                       | 552                      |
| 2017-2018 | 9            | 11               | -2                     | 1,696          | 288                | 97                   | 52                  | 2,133                    | 2,203                       | -70                      |
| 2018-2019 | 7            | 9                | -2                     | 1,620          | 206                | 62                   | 37                  | 1,925                    | 2,099                       | -174                     |
| 2019-2020 | 11           | 11               | 0                      | 1,379          | 281                | 54                   | 91                  | 1,805                    | 2,123                       | -318                     |
| Average   | 9            | 10               | -1                     | 1,703          | 257                | 70                   | 51                  | 2,081                    | 2,056                       | 25                       |