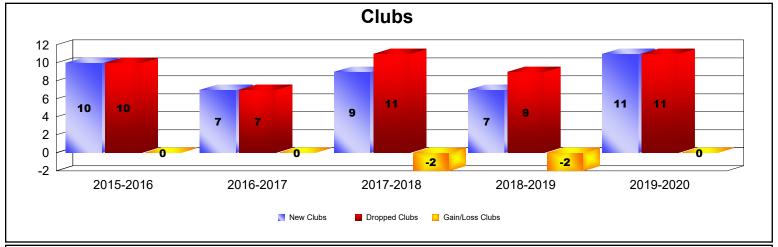

## **Multiple District LD**

| Year      | New<br>Clubs | Dropped<br>Clubs | Gain/<br>Loss<br>Clubs | New<br>Members | Charter<br>Members | Reinstate<br>Members | Transfer<br>Members | Total<br>Member<br>Added | Total<br>Members<br>Dropped | Gain/<br>Loss<br>Members |
|-----------|--------------|------------------|------------------------|----------------|--------------------|----------------------|---------------------|--------------------------|-----------------------------|--------------------------|
| 2015-2016 | 10           | 10               | 0                      | 1,692          | 287                | 81                   | 38                  | 2,098                    | 1,963                       | 135                      |
| 2016-2017 | 7            | 7                | 0                      | 2,127          | 223                | 55                   | 37                  | 2,442                    | 1,890                       | 552                      |
| 2017-2018 | 9            | 11               | -2                     | 1,696          | 288                | 97                   | 52                  | 2,133                    | 2,203                       | -70                      |
| 2018-2019 | 7            | 9                | -2                     | 1,620          | 206                | 62                   | 37                  | 1,925                    | 2,099                       | -174                     |
| 2019-2020 | 11           | 11               | 0                      | 1,379          | 281                | 54                   | 91                  | 1,805                    | 2,123                       | -318                     |
| Average   | 9            | 10               | -1                     | 1,703          | 257                | 70                   | 51                  | 2,081                    | 2,056                       | 25                       |