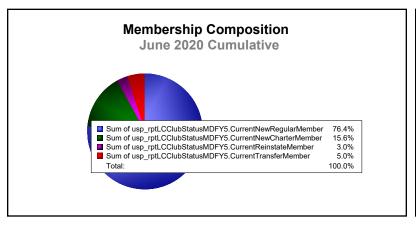

| 2,203                       | -70                      |
| 2018-2019 | 7            | 9                | -2                     | 1,620          | 206                | 62                   | 37                  | 1,925                    | 2,099                       | -174                     |
| 2019-2020 | 11           | 11               | 0                      | 1,379          | 281                | 54                   | 91                  | 1,805                    | 2,123                       | -318                     |
| Average   | 9            | 10               | -1                     | 1,703          | 257                | 70                   | 51                  | 2,081                    | 2,056                       | 25                       |









MBR0065 Page 1 of 1 9/9/2020 2:55:56AM